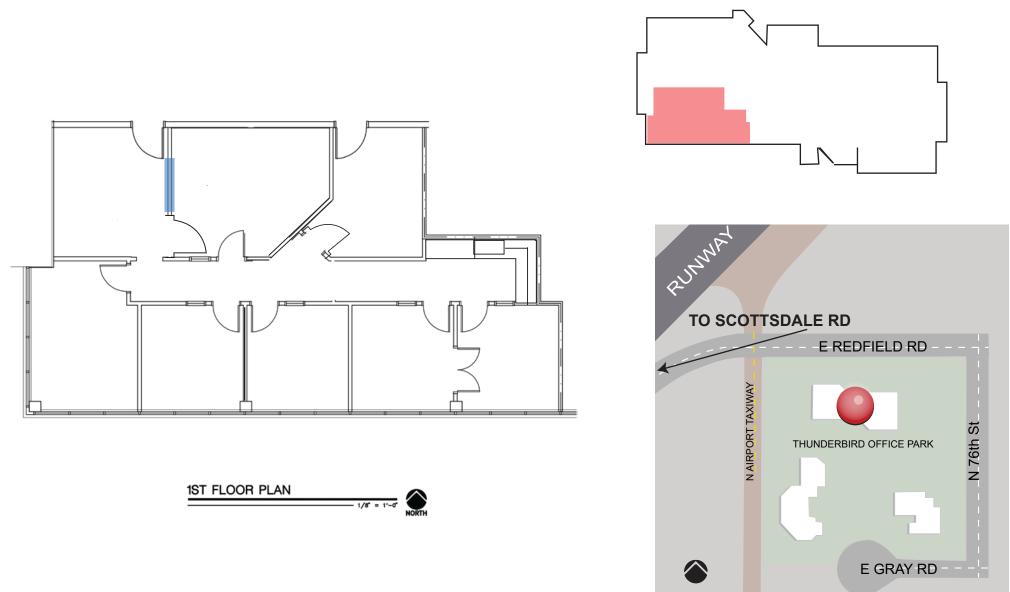

#### 7585 E REDFIELD RD | SUITE 109 | SCOTTSDALE, AZ 85260

**FLOOR PLAN** 

2,090±SF

#### NOT TO SCALE

All information furnished regarding property for sale, rental or financing is from sources deemed reliable, but no warranty or representation is made to the accuracy thereof and same is submitted to errors, omissions, change of price, rental or other conditions, prior to sale, lease or financing or withdrawal without notice. No liability of any kind is to be imposed on the broker herein. This information has been secured from sources deemed reliable, however, we make no warranties as to its accuracy.